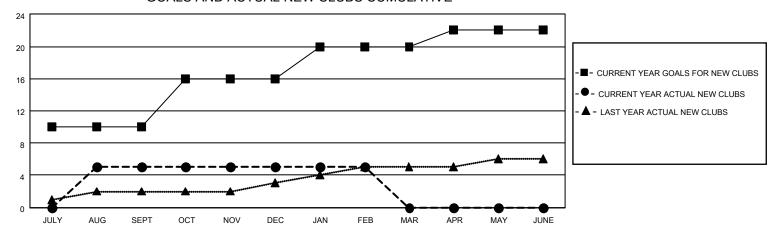

## GOALS AND ACTUAL NEW CLUBS CUMULATIVE

## MONTHLY MEMBERSHIP PROGRESS REPORT

LOCATION INDIA District 318 B Results as of: 2/28/2023

| Clubs RESULTS FOR 2022-2023 |    |   |   | Members RESULTS FOR 2022-2023 |    |     |     |
|-----------------------------|----|---|---|-------------------------------|----|-----|-----|
|                             |    |   |   |                               |    |     |     |
| JULY/AUG/SEPT               | 10 | 5 | 0 | JULY/AUG/SEPT                 | 50 | 215 | 28  |
| OCT/NOV/DEC                 | 6  | 0 | 6 | OCT/NOV/DEC                   | 90 | 83  | 327 |
| JAN/FEB/MAR                 | 4  | 0 | 0 | JAN/FEB/MAR                   | 70 | 133 | 27  |
| APR/MAY/JUNE                | 2  | 0 | 0 | APR/MAY/JUNE                  | 20 | 0   | 0   |