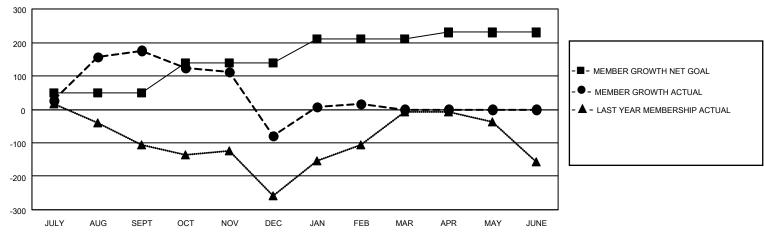

## GOALS AND ACTUAL MEMBERS CUMULATIVE

| DROPPED CLUBS: 6 |     | 60 CLUBS OF 128 ADDED 1 OR<br>MORE NEW MEMBERS | GENDER DISTRIBUTION                 |                                |  |
|------------------|-----|------------------------------------------------|-------------------------------------|--------------------------------|--|
|                  |     | INIONE NEW MILIMBERS                           | MALE<br>FEMALE                      | 3,138 (85.48%)<br>533 (14.52%) |  |
| DROPPED MEMBERS  |     |                                                | NON BINARY PREFER NOT TO ANSWER     | 0 (0.00%)<br>0 (0.00%)         |  |
| DECEASED         | 20  |                                                | THE EKINOT TO ANOWER                | 0 (0.0070)                     |  |
| CLUB CANCELLED   | 104 | CLICK HERE FOR CUMULATIVE                      | TOTAL FAMILY UNIT MEMBERS           | 876                            |  |
| OTHER            | 258 | MEMBERSHIP DATA                                |                                     |                                |  |
| TOTAL            | 382 |                                                | FAMILY MEMBERS PAYING HALF DUES 455 |                                |  |
|                  |     |                                                |                                     |                                |  |

## MONTHLY MEMBERSHIP PROGRESS REPORT

LOCATION INDIA District 318 B Results as of: 2/28/2023

| Clubs RESULTS FOR 2022-2023 |    |   |   | Members RESULTS FOR 2022-2023 |    |     |     |
|-----------------------------|----|---|---|-------------------------------|----|-----|-----|
|                             |    |   |   |                               |    |     |     |
| JULY/AUG/SEPT               | 10 | 5 | 0 | JULY/AUG/SEPT                 | 50 | 215 | 28  |
| OCT/NOV/DEC                 | 6  | 0 | 6 | OCT/NOV/DEC                   | 90 | 83  | 327 |
| JAN/FEB/MAR                 | 4  | 0 | 0 | JAN/FEB/MAR                   | 70 | 133 | 27  |
| APR/MAY/JUNE                | 2  | 0 | 0 | APR/MAY/JUNE                  | 20 | 0   | 0   |